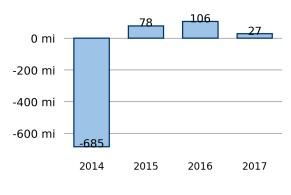

## New Lane Miles Added Annually

Ohio Page 2 of 3

State Statistical Abstracts 2017