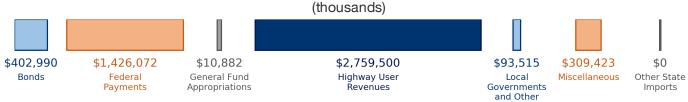

ys 0.7% . 7.1% 28.8% Interstate 1.3% •

## Public Road Length 122.986 miles

| 61%                                          |  | 39%          |
|----------------------------------------------|--|--------------|
| Rural                                        |  | Urban        |
| Vehicle Miles Traveled 119,597,966,676 miles |  |              |
| 200/                                         |  |              |
| 30%                                          |  | 70%          |
| Rural                                        |  | 70%<br>Urban |

#### Vehicle Miles Traveled (Millions) 119,598

## New Lane Miles Added Annually





Ohio Page 2 of 3

State Statistical Abstracts 2017







# Motor Fuel Use 6,820,010 (thousand gallons) State Tax Rate (per gallon) Gasoline \$0.280 Diesel \$0.280





## Highway Funding Expenditures \$5,342,758



Ohio Page 3 of 3