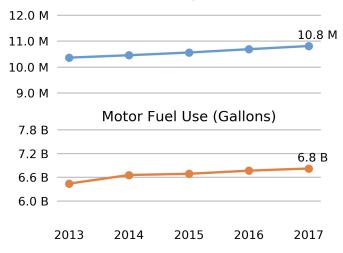

#### Vehicle Registrations

Vehicle Registrations 10,809,247 4.0% of national

State Statistical Abstracts 2017

# Motor Fuel Use 6,820,010 (thousand gallons) State Tax Rate (per gallon) Gasoline \$0.280 Diesel \$0.280