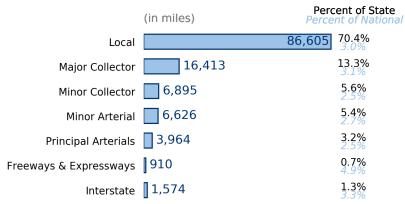

#### Road Length **VMT** (miles) (millions) 122,986 119,598 70.4% Local 16.9% Major Collector 13.3% 14.8% Minor Collector 5.6% • 1.9% • Minor Arterial 5.4% • 15.2% **Principal Arterials** 3.2% • 15.3% Freeways & Expressways 0.7% . 7.1% 28.8% Interstate 1.3% •