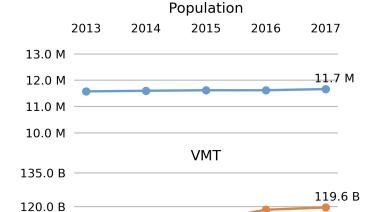

#### **Population**

11,658,609

3.6% of national

## Vehicle Miles Traveled (millions)

119,598

3.7% of national