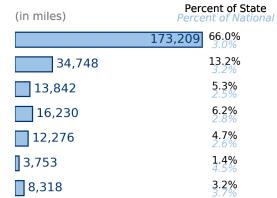

#### Road Length **VMT** (miles) (millions) 122,986 119,598 70.4% Local 16.9% Major Collector 13.3% 14.8% Minor Collector 5.6% • 1.9% • Minor Arterial 5.4% • 15.2% **Principal Arterials** 3.2% • 15.3% Freeways & Expressways 0.7% . 7.1% 28.8% Interstate 1.3% •