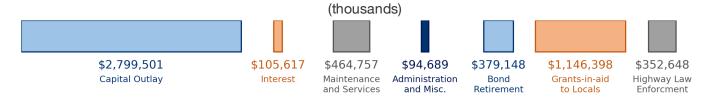

ic Road Length 122.986 miles

| 61%                                          |  | 39%          |
|----------------------------------------------|--|--------------|
| Rural                                        |  | Urban        |
| Vehicle Miles Traveled 119,597,966,676 miles |  |              |
| 200/                                         |  |              |
| 30%                                          |  | 70%          |
| Rural                                        |  | 70%<br>Urban |

#### Vehicle Miles Traveled (Millions) 119,598

## New Lane Miles Added Annually





Ohio Page 2 of 3

State Statistical Abstracts 2017







# Motor Fuel Use 6,820,010 (thousand gallons) State Tax Rate (per gallon) Gasoline \$0.280 Diesel \$0.280





## Highway Funding Expenditures \$5,342,758



Ohio Page 3 of 3