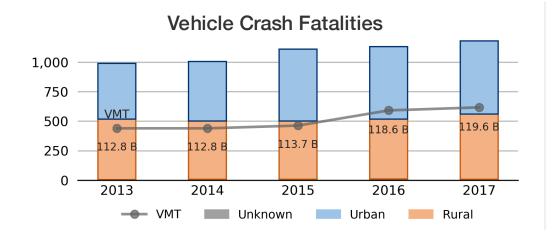

## Vehicle Miles Traveled (millions)

119,598

3.7% of national

#### Vehicle Miles Traveled (Millions) 119,598