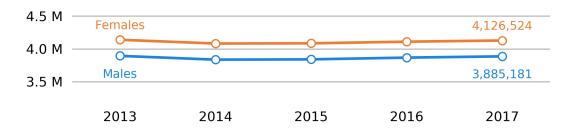

nor Collector 5.6% • 1.9% • Minor Arterial 5.4% • 15.2% **Principal Arterials** 3.2% • 15.3% Freeways & Expressways 0.7% . 7.1% 28.8% Interstate 1.3% •

## Public Road Length 122.986 miles

| 61%                                          |  | 39%          |
|----------------------------------------------|--|--------------|
| Rural                                        |  | Urban        |
| Vehicle Miles Traveled 119,597,966,676 miles |  |              |
| 200/                                         |  |              |
| 30%                                          |  | 70%          |
| Rural                                        |  | 70%<br>Urban |

#### Vehicle Miles Traveled (Millions) 119,598

## New Lane Miles Added Annually





Ohio Page 2 of 3

State Statistical Abstracts 2017







# Motor Fuel Use 6,820,010 (thousand gallons) State Tax Rate (per gallon) Gasoline \$0.280 Diesel \$0.280





## Highway Funding Expenditures \$5,342,758



Ohio Page 3 of 3