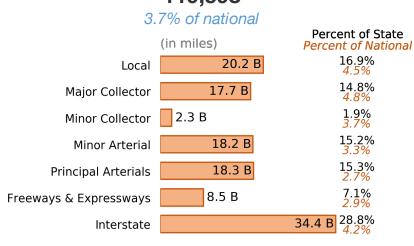

#### Share of Road Miles and Vehicle Miles Traveled

#### Road Length **VMT** (miles) (millions) 122,986 119,598 70.4% Local 16.9% Major Collector 13.3% 14.8% Minor Collector 5.6% • 1.9% • Minor Arterial 5.4% • 15.2% **Principal Arterials** 3.2% • 15.3% Freeways & Expressways 0.7% . 7.1% 28.8% Interstate 1.3% •